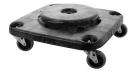

### BRUTE® SQUARE DOLLY FOR BRUTE® SQUARE CONTAINERS

The Rubbermaid Commercial Products Square BRUTE® Dolly provides easy mobility and maneuverability when collecting and transporting heavy loads. It is designed for use with 3526 and 3536 containers.

### FEATURES & BENEFITS

- Fits BRUTE® Square Containers
- · Non-marking wheels swivel for easy mobility
- Won't rust, chip, or dent
- Up to 300 lbs. continuous static load rating
- Measures 17-1/4" x 6-1/4"
- Replacement parts: FG2640M10000 Swivel Caster, FG2640M20000 Caster Removal Tool, FG2640M30000 - Swivel Caster Kit, FG3530L10000 - Caster - 3" Swivel W/ Stem (For more info: visit www.specialmade.com)