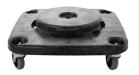

### BRUTE® SQUARE DOLLY FOR BRUTE® SQUARE CONTAINERS

The Rubbermaid Commercial Products Square BRUTE® Dolly provides easy mobility and maneuverability when collecting and transporting heavy loads. It is designed for use with 3526 and 3536 containers.

### FEATURES & BENEFITS

- Fits BRUTE® Square Containers
- · Non-marking wheels swivel for easy mobility
- Won't rust, chip, or dent
- Up to 300 lbs. continuous static load rating
- Measures 17-1/4" x 6-1/4"
- Replacement parts: FG2640M10000 Swivel Caster, FG2640M20000 Caster Removal Tool, FG2640M30000 - Swivel Caster Kit, FG3530L10000 - Caster - 3" Swivel W/ Stem (For more info: visit www.specialmade.com)