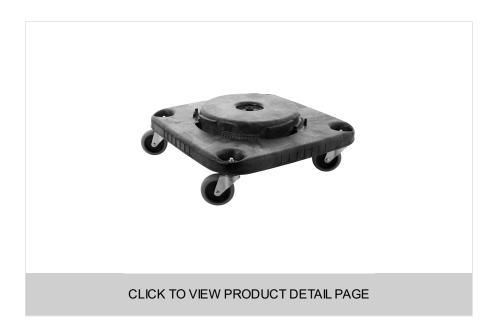

### BRUTE® SQUARE DOLLY FOR BRUTE® SQUARE CONTAINERS

The Rubbermaid Commercial Products Square BRUTE® Dolly provides easy mobility and maneuverability when collecting and transporting heavy loads. It is designed for use with 3526 and 3536 containers.

### FEATURES & BENEFITS

- Fits BRUTE® Square Containers
- · Non-marking wheels swivel for easy mobility
- Won't rust, chip, or dent
- Up to 300 lbs. continuous static load rating
- Measures 17-1/4" x 6-1/4"
- Replacement parts: FG2640M10000 Swivel Caster, FG2640M20000 Caster Removal Tool, FG2640M30000 - Swivel Caster Kit, FG3530L10000 - Caster - 3" Swivel W/ Stem (For more info: visit www.specialmade.com)